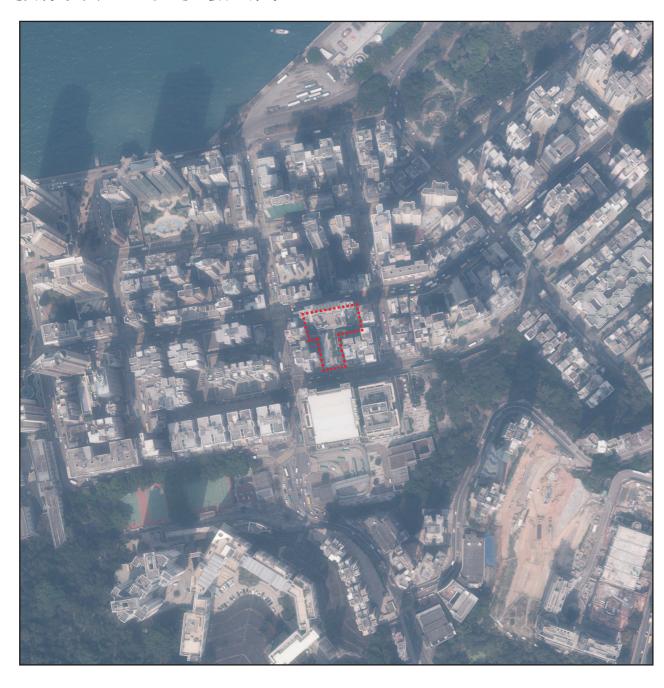

# **Aerial Photograph of the Development**

## 發展項目的鳥瞰照片

Location of the Development 發展項目的位置 Adopted from part of the aerial photograph taken by the Survey and Mapping Office of Lands Department at a flying height of 6,900 feet, photo No.E197086C, date of flight: 2<sup>nd</sup> March 2023.

摘錄自地政總署測繪處在6,900呎的飛行高度拍攝之鳥瞰照片,照片編號E197086C,飛行日期:2023年3月2日。

Survey and Mapping Office, Lands Department, The Government of HKSAR © Copyright reserved – reproduction by permission only.

香港特別行政區政府地政總署測繪處 © 版權所有,未經許可,不得翻印。

### Note:

- 1. Copy of the aerial photograph of the Development is available for free inspection at the sales office during opening hours.
- 2. The aerial photograph may show more than the area required under the Residential Properties (First-hand Sales) Ordinance due to the technical reason that the boundary of the Development is irregular.

### 備註:

- 1. 發展項目的鳥瞰照片之副本可於售樓處開放時間內免費查閱。
- 2. 由於發展項目的邊界不規則的技術原因,此照片所顯示的範圍可能超過《一手住宅物業銷售條例》所規定的範圍。