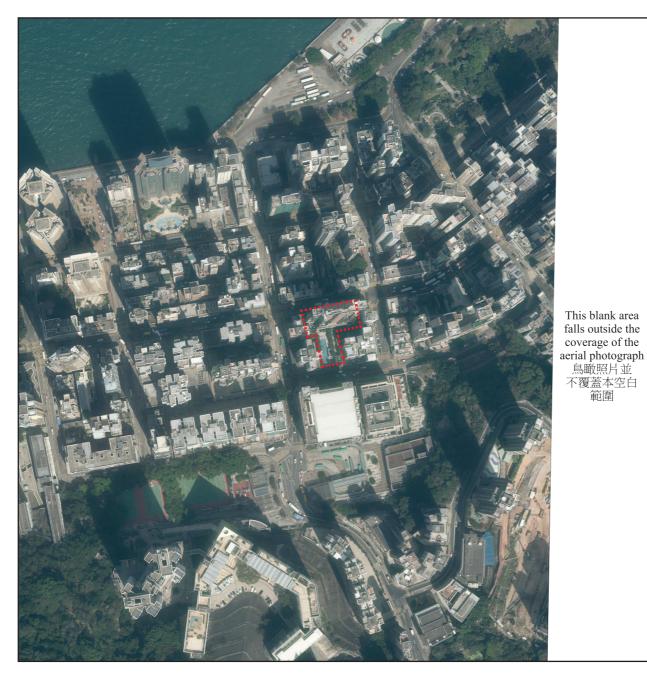

# Aerial Photograph of the Development

## 發展項目的鳥瞰照片

This blank area falls outside the coverage of the aerial photograph 烏瞰照片並不覆蓋本空白範圍

Location of the Development 發展項目的位置

Adopted from part of the aerial photograph taken by the Survey and Mapping Office of Lands Department at a flying height of 6,900 feet, photo No.E198629C, date of flight: 6th March 2023.

摘錄自地政總署測繪處在6,900呎的飛行高度拍攝之鳥瞰照片,照片編號E198629C,飛行日期:2023年3月6日。

Survey and Mapping Office, Lands Department, The Government of HKSAR © Copyright reserved - reproduction by permission only.

香港特別行政區政府地政總署測繪處 © 版權所有,未經許可,不得翻印。

- 1. Copy of the aerial photograph of the Development is available for free inspection at the sales office during opening hours.
- 2. The aerial photograph may show more than the area required under the Residential Properties (First-hand Sales) Ordinance due to the technical reason that the boundary of the Development is irregular.

- 1. 發展項目的鳥瞰照片之副本可於售樓處開放時間內免費查閱。
- 2. 由於發展項目的邊界不規則的技術原因,此照片所顯示的範圍可能超過《一手住宅物業銷售條例》所規定的範圍。