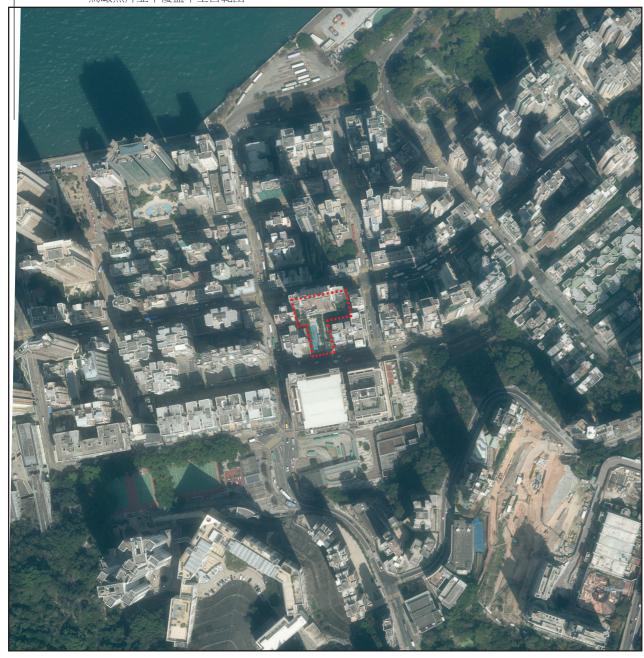

# **Aerial Photograph of the Development**

## 發展項目的鳥瞰照片

Location of the Development 發展項目的位置 Adopted from part of the aerial photograph taken by the Survey and Mapping Office of Lands Department at a flying height of 6,900 feet, photo No.E198628C, date of flight: 6<sup>th</sup> March 2023.

摘錄自地政總署測繪處在6,900呎的飛行高度拍攝之鳥瞰照片,照片編號E198628C,飛行日期:2023年3月6日。

Survey and Mapping Office, Lands Department, The Government of HKSAR © Copyright reserved – reproduction by permission only.

香港特別行政區政府地政總署測繪處 © 版權所有,未經許可,不得翻印。

### Note:

- 1. Copy of the aerial photograph of the Development is available for free inspection at the sales office during opening hours.
- 2. The aerial photograph may show more than the area required under the Residential Properties (First-hand Sales) Ordinance due to the technical reason that the boundary of the Development is irregular.

### 備註:

- 1. 發展項目的鳥瞰照片之副本可於售樓處開放時間內免費查閱。
- 2. 由於發展項目的邊界不規則的技術原因,此照片所顯示的範圍可能超過《一手住宅物業銷售條例》所規定的範圍。